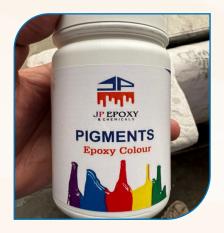

#### **EPOXY PIGMENTS**

Our epoxy base pigment is widely use in epoxy coating, especially for epoxy flooring with high glossy look.