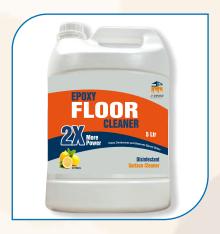

#### **EPOXY FLOOR CLEANER**

Our floor cleaner Disinfectant Multi surface Cleaner has been developed to provide a powerful and safe solution for cleaning all types of floors. This versatile product is designed to effectively remove dirt, grease, oil and other contaminants from epoxy floor.