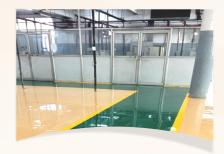

## **FLOORING SOLUTION**

#### **EPOXY SCREED**

JPEC SCR is a three part self-smoothing screed based on epoxy resin. The Product is formulated for application thickness of 1-10 mm.